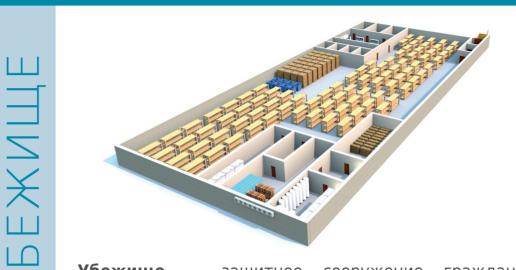

# ГРАЖДАНСКАЯ ОБОРОНА ЗАЩИТНЫЕ СООРУЖЕНИЯ ГРАЖДАНСКОЙ ОБОРОНЫ

- Убежище защитное сооружение гражданской обороны, предназначенное для защиты укрываемых в течение нормативного времени от расчетного воздействия поражающих факторов:
- ядерного и химического оружия;
- обычных средств поражения;
- бактериальных (биологических) средств;
- отравляющих веществ;

>

- поражающих концентраций аварийно химически опасных веществ;
- высоких температур;
- продуктов горения при пожарах.

# Для кого создаются убежища

- для наибольшей работающей смены организации, имеющей мобилизационное задание и отнесенной к категории особой важности по гражданской обороне, независимо от места ее расположения;
- для наибольшей работающей смены организации, отнесенной к первой или второй категории по гражданской обороне и расположенной на территории, отнесенной к группе по гражданской обороне;
- для работников максимальной по численности работающей в мирное время смены организации, эксплуатирующей ядерные установки (атомные станции), включая работников организации, обеспечивающей ее функционирование и жизнедеятельность и находящейся на ее территории в пределах периметра защищенной зоны.

# Вместимость и расположение убежищ

Вместимость убежищ составляет, как правило, не менее 150 человек. Проектирование убежищ вместимостью менее 150 человек допускается в исключительных случаях с разрешения территориальных органов МЧС России.

Радиус сбора укрываемых должен составлять не более 500 м для убежищ, расположенных на территориях, отнесенных к особой группе по гражданской обороне, а для иных территорий — не более 1000 м.

Противорадиационное укрытие — защитное сооружение гражданской обороны, предназначенное для защиты укрываемых от воздействия ионизирующих излучений при радиоактивном заражении (загрязнении) местности и допускающее непрерывное пребывание в нем укрываемых в течение нормативного времени.