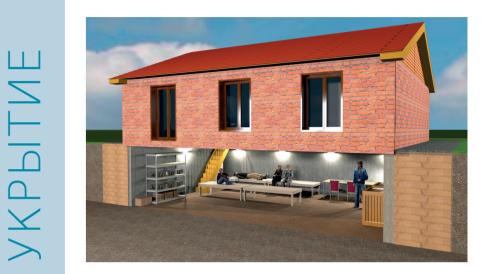

Укрытие — защитное сооружение гражданской обороны, предназначенное для защиты укрываемых от:

фугасного и осколочного действия обычных средств поражения;

- поражения обломками строительных конструкций;
- обрушения конструкций вышерасположенных этажей зданий различной этажности.

### Для кого создаются укрытия

- для наибольшей работающей смены организации, отнесенной к первой или второй категории по гражданской обороне, расположенной за пределами территории, отнесенной к группе по гражданской обороне, вне зоны возможного радиоактивного заражения (загрязнения);
- для нетранспортабельных больных и обслуживающего их медицинского персонала, находящегося в учреждении здравоохранения, расположенном на территории, отнесенной к группе по гражданской обороне, вне зоны возможного радиоактивного заражения (загрязнения).

## Вместимость и расположение укрытий

Вместимость укрытий не нормируется и принимается в зависимости от площади используемых помещений.

Радиус сбора укрываемых должен составлять не более 500 м для укрытий, расположенных на территориях, отнесенных к особой группе по гражданской обороне, а для иных территорий — не более 1000 м.