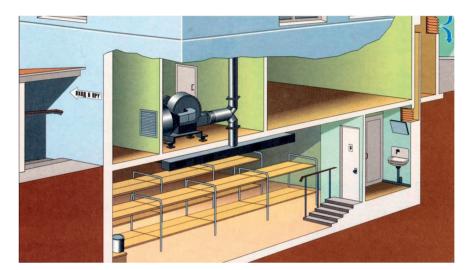

Радиус сбора укрываемых должен составлять не более 500 м для убежищ, расположенных на территориях, отнесенных к особой группе по гражданской обороне, а для иных территорий — не более 1000 м.

Противорадиационное укрытие — защитное сооружение гражданской обороны, предназначенное для защиты укрываемых от воздействия ионизирующих излучений при радиоактивном заражении (загрязнении) местности и допускающее непрерывное пребывание в нем укрываемых в течение нормативного времени.

### Для кого создаются противорадиационные укрытия

для наибольшей работающей смены организации, отнесенной к первой или второй категории по гражданской обороне, расположенной в зоне возможного радиоактивного заражения (загрязнения) за пределами территории, отнесенной к группе по гражданской обороне;

для нетранспортабельных больных и обслуживающего их медицинского персонала, находящегося в учреждении здравоохранения, расположенном в зоне возможного радиоактивного заражения (загрязнения).

# Вместимость и расположение противорадиационных укрытий

Вместимость ПРУ предусматривает:

- 5 человек и более в зависимости от площади помещений укрытий, оборудуемых в существующих зданиях или сооружениях;
- 50 человек и более во вновь строящихся зданиях и сооружениях.

Радиус сбора укрываемых должен составлять не более 500 м для ПРУ, расположенных на территориях, отнесенных к особой группе по гражданской обороне, а для иных территорий — не более 1000 м.

При подвозе автотранспортом радиус сбора укрываемых в ПРУ допускается увеличивать до 20 км.